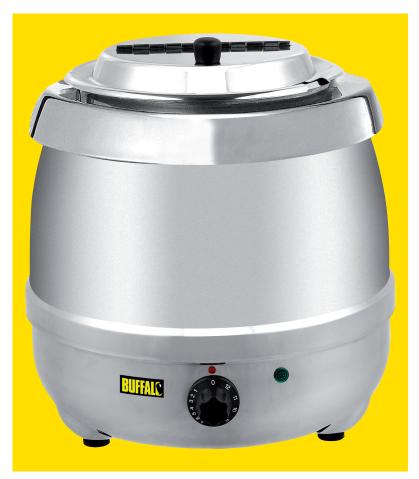

## **Stainless Steel Soup Kettle**

With exceptional features such as a robust yet easy to clean stainless steel finish and a hinged lid for easy serving, the great value for money Buffalo Stainless Steel Soup Kettle is suitable for all kinds of catering establishments. With a large 10 litre capacity, this soup kettle is perfect for serving soups and stews at your desired temperature whilst also working well in merchandising your diverse menu to the customer.

## **Features and Benefits:**

- Variable simmerstat
- Hinged lid
- Maximum temperature: 98°C
- Portable
- Removable inner pot for easy cleaning