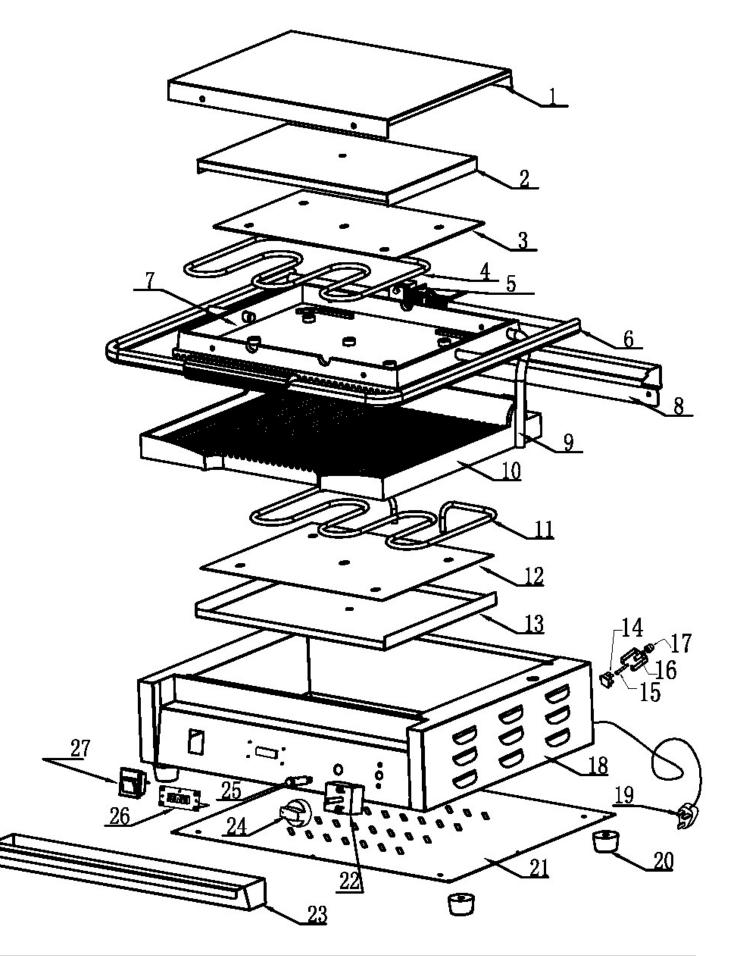

Exploded diagram and spare parts list

(FC380)

Rev.2

| Exploded diagram and spare parts list (FC380)                    |         |       | Rev.2                             |
|------------------------------------------------------------------|---------|-------|-----------------------------------|
| Machine                                                          | Explode | Code  | Description                       |
| Buffalo Digital Single Contact Grill Large Ribbed/Ribbed - 2.2kW | 1       | á     | Top Cover                         |
| Buffalo Digital Single Contact Grill Large Ribbed/Ribbed - 2.2kW | 2       | (Å    | Hardware Assembly(Top)            |
| Buffalo Digital Single Contact Grill Large Ribbed/Ribbed - 2.2kW | 3       | Á     | Element Fixing Plate(Top)         |
| Buffalo Digital Single Contact Grill Large Ribbed/Ribbed - 2.2kW | 4       | N154  | Heating Element(Top)              |
| Buffalo Digital Single Contact Grill Large Ribbed/Ribbed - 2.2kW | 5       | AD566 | Adustable Bracket Assembly        |
| Buffalo Digital Single Contact Grill Large Ribbed/Ribbed - 2.2kW | 6       | AK369 | Handle Assembly - old version     |
| Buffalo Digital Single Contact Grill Large Ribbed/Ribbed - 2.2kW | 6       | AK912 | Handle Assembly - From 5110387-UK |
| Buffalo Digital Single Contact Grill Large Ribbed/Ribbed - 2.2kW | 7       | ă)    | Cast Plate(Top)                   |
| Buffalo Digital Single Contact Grill Large Ribbed/Ribbed - 2.2kW | 8       | ă)    | Back Panel Assy                   |
| Buffalo Digital Single Contact Grill Large Ribbed/Ribbed - 2.2kW | 9       | Â     | Pipe                              |
| Buffalo Digital Single Contact Grill Large Ribbed/Ribbed - 2.2kW | 10      | Å     | Cast Plate(Below)                 |
| Buffalo Digital Single Contact Grill Large Ribbed/Ribbed - 2.2kW | 11      | N155  | Element(Below)                    |
| Buffalo Digital Single Contact Grill Large Ribbed/Ribbed - 2.2kW | 12      | ă)    | Element Fixing Plate(Below)       |
| Buffalo Digital Single Contact Grill Large Ribbed/Ribbed - 2.2kW | 13      | ă)    | Hardware Assembly (Below)         |
| Buffalo Digital Single Contact Grill Large Ribbed/Ribbed - 2.2kW | 14      | N126  | Breaker                           |
| Buffalo Digital Single Contact Grill Large Ribbed/Ribbed - 2.2kW | 15      | AG597 | Stick                             |
| Buffalo Digital Single Contact Grill Large Ribbed/Ribbed - 2.2kW | 16      | AG598 | The Breaker Fixed Plate Assembly  |
| Buffalo Digital Single Contact Grill Large Ribbed/Ribbed - 2.2kW | 17      | AG599 | Plastic Cover                     |
| Buffalo Digital Single Contact Grill Large Ribbed/Ribbed - 2.2kW | 18      | ă)    | Main Body Assy                    |
| Buffalo Digital Single Contact Grill Large Ribbed/Ribbed - 2.2kW | 19      | AJ940 | UK Plug & Lead                    |
| Buffalo Digital Single Contact Grill Large Ribbed/Ribbed - 2.2kW | 20      | AC689 | Feet                              |
| Buffalo Digital Single Contact Grill Large Ribbed/Ribbed - 2.2kW | 21      | ă)    | Base Board                        |
| Buffalo Digital Single Contact Grill Large Ribbed/Ribbed - 2.2kW | 22      | N125  | Thermostat                        |
| Buffalo Digital Single Contact Grill Large Ribbed/Ribbed - 2.2kW | 23      | AK370 | Oil Tank                          |
| Buffalo Digital Single Contact Grill Large Ribbed/Ribbed - 2.2kW | 24      | AK361 | Dial                              |
| Buffalo Digital Single Contact Grill Large Ribbed/Ribbed - 2.2kW | 25      | AD585 | Indicator Light(Green)            |
| Buffalo Digital Single Contact Grill Large Ribbed/Ribbed - 2.2kW | 26      | AE837 | Time Assy                         |
| Buffalo Digital Single Contact Grill Large Ribbed/Ribbed - 2.2kW | 27      | AH040 | Switch                            |
|                                                                  |         |       |                                   |