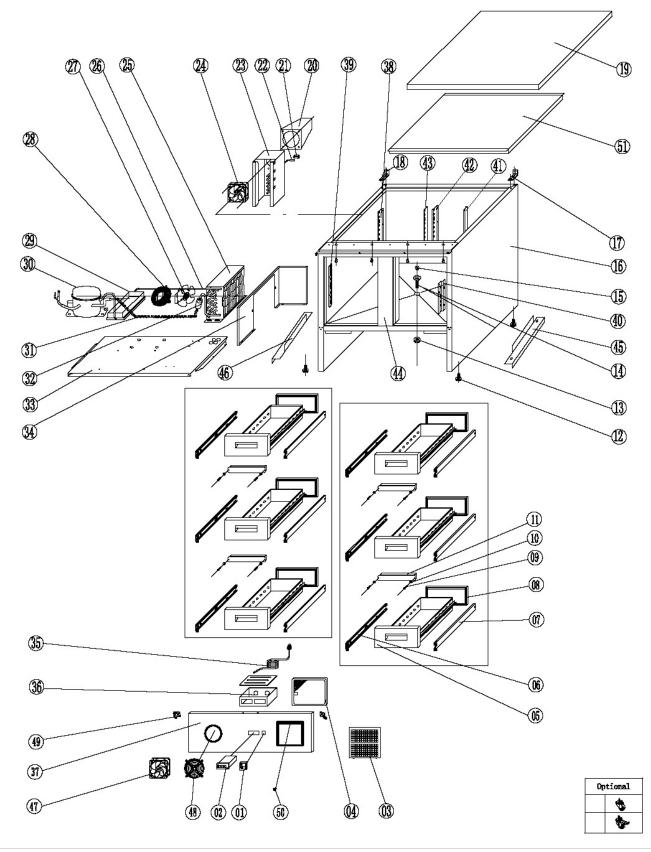

| Exploded diagram and spare parts list              | (FA440) |       | Rev.1.1               |
|----------------------------------------------------|---------|-------|-----------------------|
| Machine                                            | Explode | Code  | Description           |
| Polar G-Series Refrigerated Counter with 6 Drawers | 1       | AB308 | Main Switch           |
| Polar G-Series Refrigerated Counter with 6 Drawers | 2       | AB363 | Thermostat            |
| Polar G-Series Refrigerated Counter with 6 Drawers | 3       | AB914 | Filter                |
| Polar G-Series Refrigerated Counter with 6 Drawers | 4       | AL324 | Screen Filter Support |
| Polar G-Series Refrigerated Counter with 6 Drawers | 5       | AP973 | Drawer                |
| Polar G-Series Refrigerated Counter with 6 Drawers | 6       | AL755 | Drawer Guide Left     |
| Polar G-Series Refrigerated Counter with 6 Drawers | 7       | AL756 | Drawer Guide Right    |
| Polar G-Series Refrigerated Counter with 6 Drawers | 8       | AL922 | Drawer Gasket         |
| Polar G-Series Refrigerated Counter with 6 Drawers | 9       | AL555 | Screw                 |
| Polar G-Series Refrigerated Counter with 6 Drawers | 10      | AP051 | Washer                |
| Polar G-Series Refrigerated Counter with 6 Drawers | 11      | AG178 | Bridge                |
| Polar G-Series Refrigerated Counter with 6 Drawers | 12      | AB361 | Feet                  |
| Polar G-Series Refrigerated Counter with 6 Drawers | 13      | AA634 | Drain Pipe Nut        |
| Polar G-Series Refrigerated Counter with 6 Drawers | 14      | AA637 | Drain Pipe            |
| Polar G-Series Refrigerated Counter with 6 Drawers | 15      | AA638 | Drain Pipe Cover      |
| Polar G-Series Refrigerated Counter with 6 Drawers | 16      | A     | Body                  |
| Polar G-Series Refrigerated Counter with 6 Drawers | 17      | AB975 | Top Hinge Right       |
| Polar G-Series Refrigerated Counter with 6 Drawers | 18      |       | Top Hinge Left        |
| Polar G-Series Refrigerated Counter with 6 Drawers | 19      | Â     | Тор                   |
| Polar G-Series Refrigerated Counter with 6 Drawers | 20      | Â     | Airflow Duct          |
| Polar G-Series Refrigerated Counter with 6 Drawers | 21      | AK128 | Sensor Fixed Box      |
| Polar G-Series Refrigerated Counter with 6 Drawers | 22      | AC614 | Sensor                |
| Polar G-Series Refrigerated Counter with 6 Drawers | 23      | Â     | Circle Fan Support    |
| Polar G-Series Refrigerated Counter with 6 Drawers | 24      | AH333 | Circle Fan            |
| Polar G-Series Refrigerated Counter with 6 Drawers | 25      | AA906 | Condenser             |
| Polar G-Series Refrigerated Counter with 6 Drawers | 26      | Â     | Discharge Tube        |
| Polar G-Series Refrigerated Counter with 6 Drawers | 27      | AJ520 | Condenser Fan & Blade |
| Polar G-Series Refrigerated Counter with 6 Drawers | 28      | AB850 | Basket Guard Grills   |
| Polar G-Series Refrigerated Counter with 6 Drawers | 29      | AB984 | Water Pan             |
| Polar G-Series Refrigerated Counter with 6 Drawers | 30      | AG014 | Compressor (R600a)    |
| Polar G-Series Refrigerated Counter with 6 Drawers | 31      | AL303 | Capillary             |
| Polar G-Series Refrigerated Counter with 6 Drawers | 32      | AB163 | Filter Drier          |
| Polar G-Series Refrigerated Counter with 6 Drawers | 33      | Â     | Unit Board            |
| Polar G-Series Refrigerated Counter with 6 Drawers | 34      | 2     | Condenser Cover Board |
| Polar G-Series Refrigerated Counter with 6 Drawers | 35      | AG554 | Plug                  |
| Polar G-Series Refrigerated Counter with 6 Drawers | 36      | AB971 | Junction Box          |

| Exploded diagram and spare parts list              | (FA440) |          | Rev.1.1                              |
|----------------------------------------------------|---------|----------|--------------------------------------|
| Polar G-Series Refrigerated Counter with 6 Drawers | 37      | AK083    | Front Panel with Filter & Fan        |
| Polar G-Series Refrigerated Counter with 6 Drawers | 38      | A        | Back Support Left                    |
| Polar G-Series Refrigerated Counter with 6 Drawers | 39      | <b>A</b> | Front Side Support Left              |
| Polar G-Series Refrigerated Counter with 6 Drawers | 40      | Â        | Front Side Support Right             |
| Polar G-Series Refrigerated Counter with 6 Drawers | 41      | Â        | Back Support Right                   |
| Polar G-Series Refrigerated Counter with 6 Drawers | 42      | Â        | Back Middle Support Right            |
| Polar G-Series Refrigerated Counter with 6 Drawers | 43      | æ        | Back Middle Support Left             |
| Polar G-Series Refrigerated Counter with 6 Drawers | 44      | AK415    | Middle Bridge                        |
| Polar G-Series Refrigerated Counter with 6 Drawers | 45      | AH339    | Wheel Support Left                   |
| Polar G-Series Refrigerated Counter with 6 Drawers | 46      |          | Wheel Support Right                  |
| Polar G-Series Refrigerated Counter with 6 Drawers | 47      | AB339    | Circle Fan                           |
| Polar G-Series Refrigerated Counter with 6 Drawers | 48      | Â        | Basket Guard Grills                  |
| Polar G-Series Refrigerated Counter with 6 Drawers | 49      | Â        | Front Panel Fixed                    |
| Polar G-Series Refrigerated Counter with 6 Drawers | 50      | A        | Bolt                                 |
| Polar G-Series Refrigerated Counter with 6 Drawers | 51      | Â        | Internal Top                         |
| Polar G-Series Refrigerated Counter with 6 Drawers | N/A     | AJ162    | Electrics for Compressor HPKD190A    |
| Polar G-Series Refrigerated Counter with 6 Drawers | N/A     | AK052    | Drawer Stoppers                      |
| Polar G-Series Refrigerated Counter with 6 Drawers | A / B   | AJ489    | Standard & Braked Castors (Optional) |
| Polar G-Series Refrigerated Counter with 6 Drawers | N/A     | AN837    | Hot Key                              |