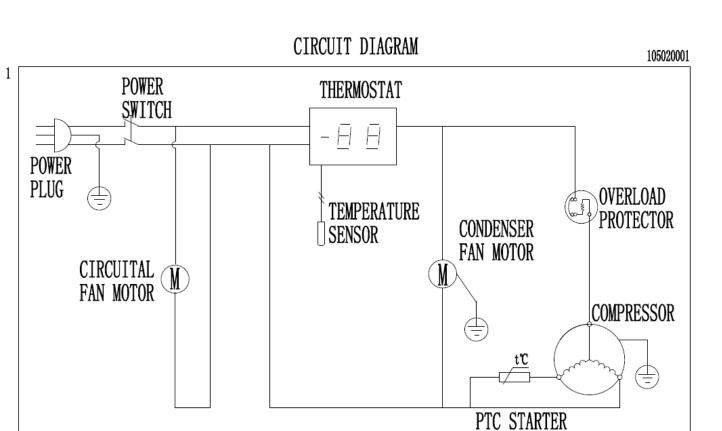

| Exploded diagram and spare parts list              | (FA440) |       | Rev.1.1               |
|----------------------------------------------------|---------|-------|-----------------------|
| Machine                                            | Explode | Code  | Description           |
| Polar G-Series Refrigerated Counter with 6 Drawers | 1       | AB308 | Main Switch           |
| Polar G-Series Refrigerated Counter with 6 Drawers | 2       | AB363 | Thermostat            |
| Polar G-Series Refrigerated Counter with 6 Drawers | 3       | AB914 | Filter                |
| Polar G-Series Refrigerated Counter with 6 Drawers | 4       | AL324 | Screen Filter Support |
| Polar G-Series Refrigerated Counter with 6 Drawers | 5       | AP973 | Drawer                |
| Polar G-Series Refrigerated Counter with 6 Drawers | 6       | AL755 | Drawer Guide Left     |
| Polar G-Series Refrigerated Counter with 6 Drawers | 7       | AL756 | Drawer Guide Right    |
| Polar G-Series Refrigerated Counter with 6 Drawers | 8       | AL922 | Drawer Gasket         |
| Polar G-Series Refrigerated Counter with 6 Drawers | 9       | AL555 | Screw                 |
| Polar G-Series Refrigerated Counter with 6 Drawers | 10      | AP051 | Washer                |
| Polar G-Series Refrigerated Counter with 6 Drawers | 11      | AG178 | Bridge                |
| Polar G-Series Refrigerated Counter with 6 Drawers | 12      | AB361 | Feet                  |
| Polar G-Series Refrigerated Counter with 6 Drawers | 13      | AA634 | Drain Pipe Nut        |
| Polar G-Series Refrigerated Counter with 6 Drawers | 14      | AA637 | Drain Pipe            |
| Polar G-Series Refrigerated Counter with 6 Drawers | 15      | AA638 | Drain Pipe Cover      |
| Polar G-Series Refrigerated Counter with 6 Drawers | 16      | A     | Body                  |
| Polar G-Series Refrigerated Counter with 6 Drawers | 17      | AB975 | Top Hinge Right       |
| Polar G-Series Refrigerated Counter with 6 Drawers | 18      |       | Top Hinge Left        |
| Polar G-Series Refrigerated Counter with 6 Drawers | 19      | Â     | Тор                   |
| Polar G-Series Refrigerated Counter with 6 Drawers | 20      | Â     | Airflow Duct          |
| Polar G-Series Refrigerated Counter with 6 Drawers | 21      | AK128 | Sensor Fixed Box      |
| Polar G-Series Refrigerated Counter with 6 Drawers | 22      | AC614 | Sensor                |
| Polar G-Series Refrigerated Counter with 6 Drawers | 23      | Â     | Circle Fan Support    |
| Polar G-Series Refrigerated Counter with 6 Drawers | 24      | AH333 | Circle Fan            |
| Polar G-Series Refrigerated Counter with 6 Drawers | 25      | AA906 | Condenser             |
| Polar G-Series Refrigerated Counter with 6 Drawers | 26      | Â     | Discharge Tube        |
| Polar G-Series Refrigerated Counter with 6 Drawers | 27      | AJ520 | Condenser Fan & Blade |
| Polar G-Series Refrigerated Counter with 6 Drawers | 28      | AB850 | Basket Guard Grills   |
| Polar G-Series Refrigerated Counter with 6 Drawers | 29      | AB984 | Water Pan             |
| Polar G-Series Refrigerated Counter with 6 Drawers | 30      | AG014 | Compressor (R600a)    |
| Polar G-Series Refrigerated Counter with 6 Drawers | 31      | AL303 | Capillary             |
| Polar G-Series Refrigerated Counter with 6 Drawers | 32      | AB163 | Filter Drier          |
| Polar G-Series Refrigerated Counter with 6 Drawers | 33      | Â     | Unit Board            |
| Polar G-Series Refrigerated Counter with 6 Drawers | 34      | 2     | Condenser Cover Board |
| Polar G-Series Refrigerated Counter with 6 Drawers | 35      | AG554 | Plug                  |
| Polar G-Series Refrigerated Counter with 6 Drawers | 36      | AB971 | Junction Box          |

| Exploded diagram and spare parts list              | (FA440) |          | Rev.1.1                              |
|----------------------------------------------------|---------|----------|--------------------------------------|
| Polar G-Series Refrigerated Counter with 6 Drawers | 37      | AK083    | Front Panel with Filter & Fan        |
| Polar G-Series Refrigerated Counter with 6 Drawers | 38      | A        | Back Support Left                    |
| Polar G-Series Refrigerated Counter with 6 Drawers | 39      | <b>A</b> | Front Side Support Left              |
| Polar G-Series Refrigerated Counter with 6 Drawers | 40      | Â        | Front Side Support Right             |
| Polar G-Series Refrigerated Counter with 6 Drawers | 41      | Â        | Back Support Right                   |
| Polar G-Series Refrigerated Counter with 6 Drawers | 42      | Â        | Back Middle Support Right            |
| Polar G-Series Refrigerated Counter with 6 Drawers | 43      | æ        | Back Middle Support Left             |
| Polar G-Series Refrigerated Counter with 6 Drawers | 44      | AK415    | Middle Bridge                        |
| Polar G-Series Refrigerated Counter with 6 Drawers | 45      | AH339    | Wheel Support Left                   |
| Polar G-Series Refrigerated Counter with 6 Drawers | 46      |          | Wheel Support Right                  |
| Polar G-Series Refrigerated Counter with 6 Drawers | 47      | AB339    | Circle Fan                           |
| Polar G-Series Refrigerated Counter with 6 Drawers | 48      | Â        | Basket Guard Grills                  |
| Polar G-Series Refrigerated Counter with 6 Drawers | 49      | Â        | Front Panel Fixed                    |
| Polar G-Series Refrigerated Counter with 6 Drawers | 50      | A        | Bolt                                 |
| Polar G-Series Refrigerated Counter with 6 Drawers | 51      | Â        | Internal Top                         |
| Polar G-Series Refrigerated Counter with 6 Drawers | N/A     | AJ162    | Electrics for Compressor HPKD190A    |
| Polar G-Series Refrigerated Counter with 6 Drawers | N/A     | AK052    | Drawer Stoppers                      |
| Polar G-Series Refrigerated Counter with 6 Drawers | A / B   | AJ489    | Standard & Braked Castors (Optional) |
| Polar G-Series Refrigerated Counter with 6 Drawers | N/A     | AN837    | Hot Key                              |